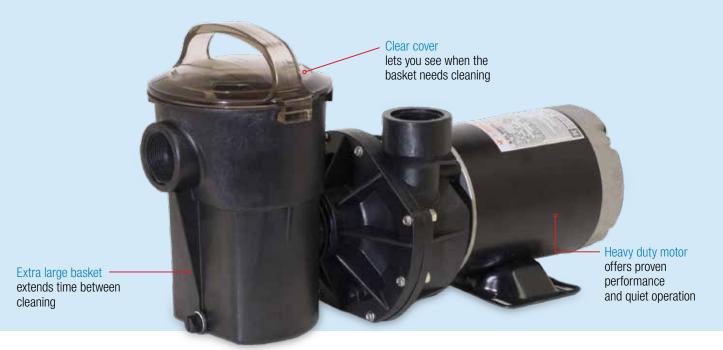

## **PowerFlo LX**<sup>™</sup> ABOVE-GROUND POOL PUMP SERIES

- Designed specifically for the rigors of above-ground and on-ground-type swimming pools
- Provides dependable, energy-efficient performance and quiet operation
- Extra-large debris basket keeps pool maintenance to a minimum
- Clear cover lets you see exactly when the basket needs cleaning

## The industry standard for value and performance

The Hayward PowerFlo LX<sup>™</sup> pump series is designed specifically for the rigors of above-ground and on-ground-type swimming pools. Featuring a heavy-duty motor, PowerFlo LX offers dependable performance and quiet operation. An extra-large debris basket keeps pool maintenance to a minimum, letting you enjoy your pool more. Dependable, quiet and energy efficient, the PowerFlo LX pump series continues to set the standard for value and performance.

## **Overall Dimensions**

Super-size 87-cubic-inch basket has extra leaf-holding capacity and extends time between cleanings. Rigid construction with load-extender ribbing ensures free-flowing operation for heavy debris loads.