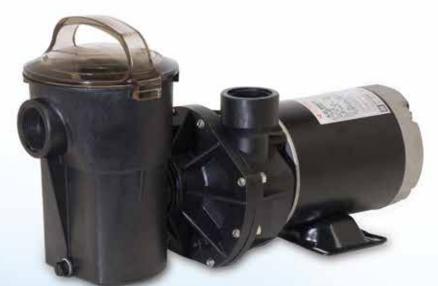

## **PowerFlo LX**<sup>™</sup> ABOVE-GROUND POOL PUMP SERIES

- Designed specifically for the rigors of above-ground and on-ground-type swimming pools
- Provides dependable, energy-efficient performance and quiet operation
- Extra-large debris basket keeps pool maintenance to a minimum
- Clear cover lets you see exactly when the basket needs cleaning

## The industry standard for value and performance

The Hayward PowerFlo LX<sup>™</sup> pump series is designed specifically for the rigors of above-ground and on-ground-type swimming pools. Featuring a heavy-duty motor, PowerFlo LX offers dependable performance and quiet operation. An extra-large debris basket keeps pool maintenance to a minimum, letting you enjoy your pool more. Dependable, quiet and energy efficient, the PowerFlo LX pump series continues to set the standard for value and performance.