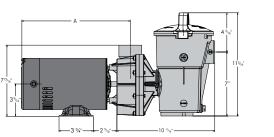

## PowerFlo LX Specifications

| Model       | Dim<br>"A" | HP | Inlet/Outlet | Description                                              |
|-------------|------------|----|--------------|----------------------------------------------------------|
| SP1580      | 10½s"      | 1  | 1½"          | PowerFlo LX pump with strainer                           |
| SP1580TL    | 10½s"      | 1  | 1½"          | PowerFlo LX pump<br>with strainer and<br>twist-lock cord |
| SP1580X15   | 105⁄%"     | 1½ | 1½"          | PowerFlo LX pump with strainer                           |
| SP1580X15TL | 105⁄%"     | 1½ | 1½"          | PowerFlo LX pump<br>with strainer and<br>twist-lock cord |

"TL" pump includes 3' twisting lock cord.

## **Overall Dimensions**

Super-size 87-cubic-inch basket has extra leaf-holding capacity and extends time between cleanings. Rigid construction with load-extender ribbing ensures free-flowing operation for heavy debris loads.